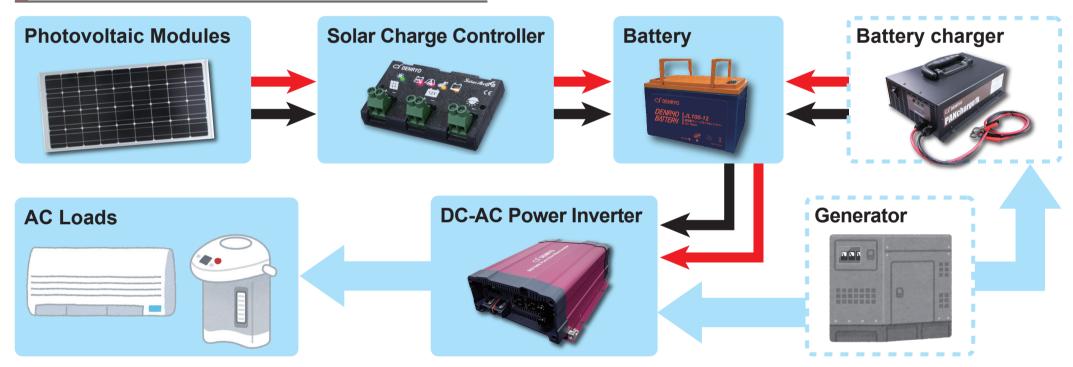

### **Example of system diagrams**

## **System Overview**

The boat is equipped with a stand alone PV system. Since the system is equipped with the photovoltaic modules, the battery can be charged without running the engine when boat is anchored outside the port. If the DC-AC power inverter is built in the bypass relay, the generator can also connect to DC-AC power inverter as an auxiliary power supply.